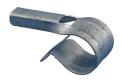

## LB3B Cable Snap Clip

• Attaches multiple cable runs to beam or joist

Material: Steel

Finish: Electrogalvanized

| Part Number | Article Number | Flange Thickness<br>FT | Length<br>L | В        |
|-------------|----------------|------------------------|-------------|----------|
| LB3B        | 187390         | 12 – 20 mm             | 52 mm       | 8 mm Max |