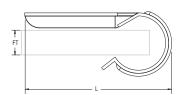

## LB3B Cable Snap Clip

• Attaches multiple cable runs to beam or joist

Material: Steel

Finish: Electrogalvanized

| Part Number | Article Number | Flange Thickness<br>FT | Length<br>L | В        |
|-------------|----------------|------------------------|-------------|----------|
| LB3B        | 187390         | 12 – 20 mm             | 52 mm       | 8 mm Max |