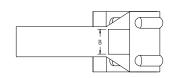

## LB3B Cable Snap Clip

• Attaches multiple cable runs to beam or joist

Material: Steel

Finish: Electrogalvanized

| Part Number | Article Number | Flange Thickness<br>FT | Length<br>L | В        |
|-------------|----------------|------------------------|-------------|----------|
| LB3B        | 187390         | 12 – 20 mm             | 52 mm       | 8 mm Max |