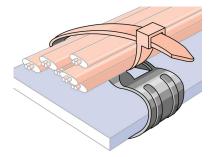

## LB3B Cable Snap Clip

• Attaches multiple cable runs to beam or joist

Material: Steel

Finish: Electrogalvanized

| Part Number | Article Number | Flange Thickness<br>FT | Length<br>L | В        |
|-------------|----------------|------------------------|-------------|----------|
| LB3B        | 187390         | 12 – 20 mm             | 52 mm       | 8 mm Max |

Cable tie not supplied with clip.

nVent products shall be installed and used only as indicated in nVent's product instruction sheets and training materials. Instruction sheets are available at www.erico.com and from your nVent customer service representative. Improper installation, misuse, misapplication or other failure to completely follow nVent 's instructions and warnings may cause product malfunction, property damage, serious bodily injury and death and/or void your warranty.